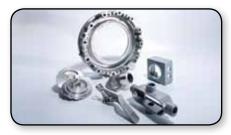

#### Metal Section Processes:

Die Casting, Permanent Mold Casting, Squeeze Casting, Investment Casting, Sand Casting, Forging, Sintering, Extrusion, Bending, Forming, Machining, Stamping, etc.

Materials Available: Aluminum, Stainless Steel, Alloy Steel, Brass, Bronze, Carbon Steel, Copper, Iron, Zinc, etc.

### Forging

### Casting