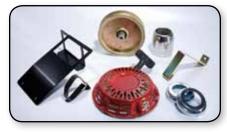

### Stamping/Bending

**Machining** Spindle, Swiss, CNC, Laser Cut, Milling, Boring, Lathe Cut,