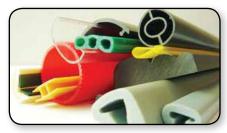

# **Rubber Section Processes:**

Compression Molding, Injection Molding, Transfer Molding, Die Cut, Extrusion, Lathe Cut, Overmolding, Rubber to Metal & Rubber to Plastic Bonding

(FOB Asia, CIF Port, FOB VA, etc.)

• Wide Variety of Manufacturing Capabilities

• "Just-In-Time" Shipping

Flexible Shipping Terms

Materials Available: Natural Rubber, Butadiene, NBR, HNBR, SBR, Neoprene, EPDM, Silicone, Santoprene, Butyle, Hypalon, Viton, FKM, etc.

#### **Custom Rubber:**

Seals, Gaskets, Bushings, Extrusions, Vibration Isolators, Bellows, etc.