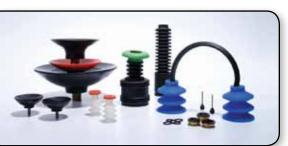

#### Rubber Stock Rubber:

Grommets, Bumpers, Suction Cups, Lab Stoppers, Crutch Tips/ Leg Tips, O-rings

#### **Custom Rubber:**

Seals, Gaskets, Bushings, Extrusions, Vibration Isolators, Bellows, etc.